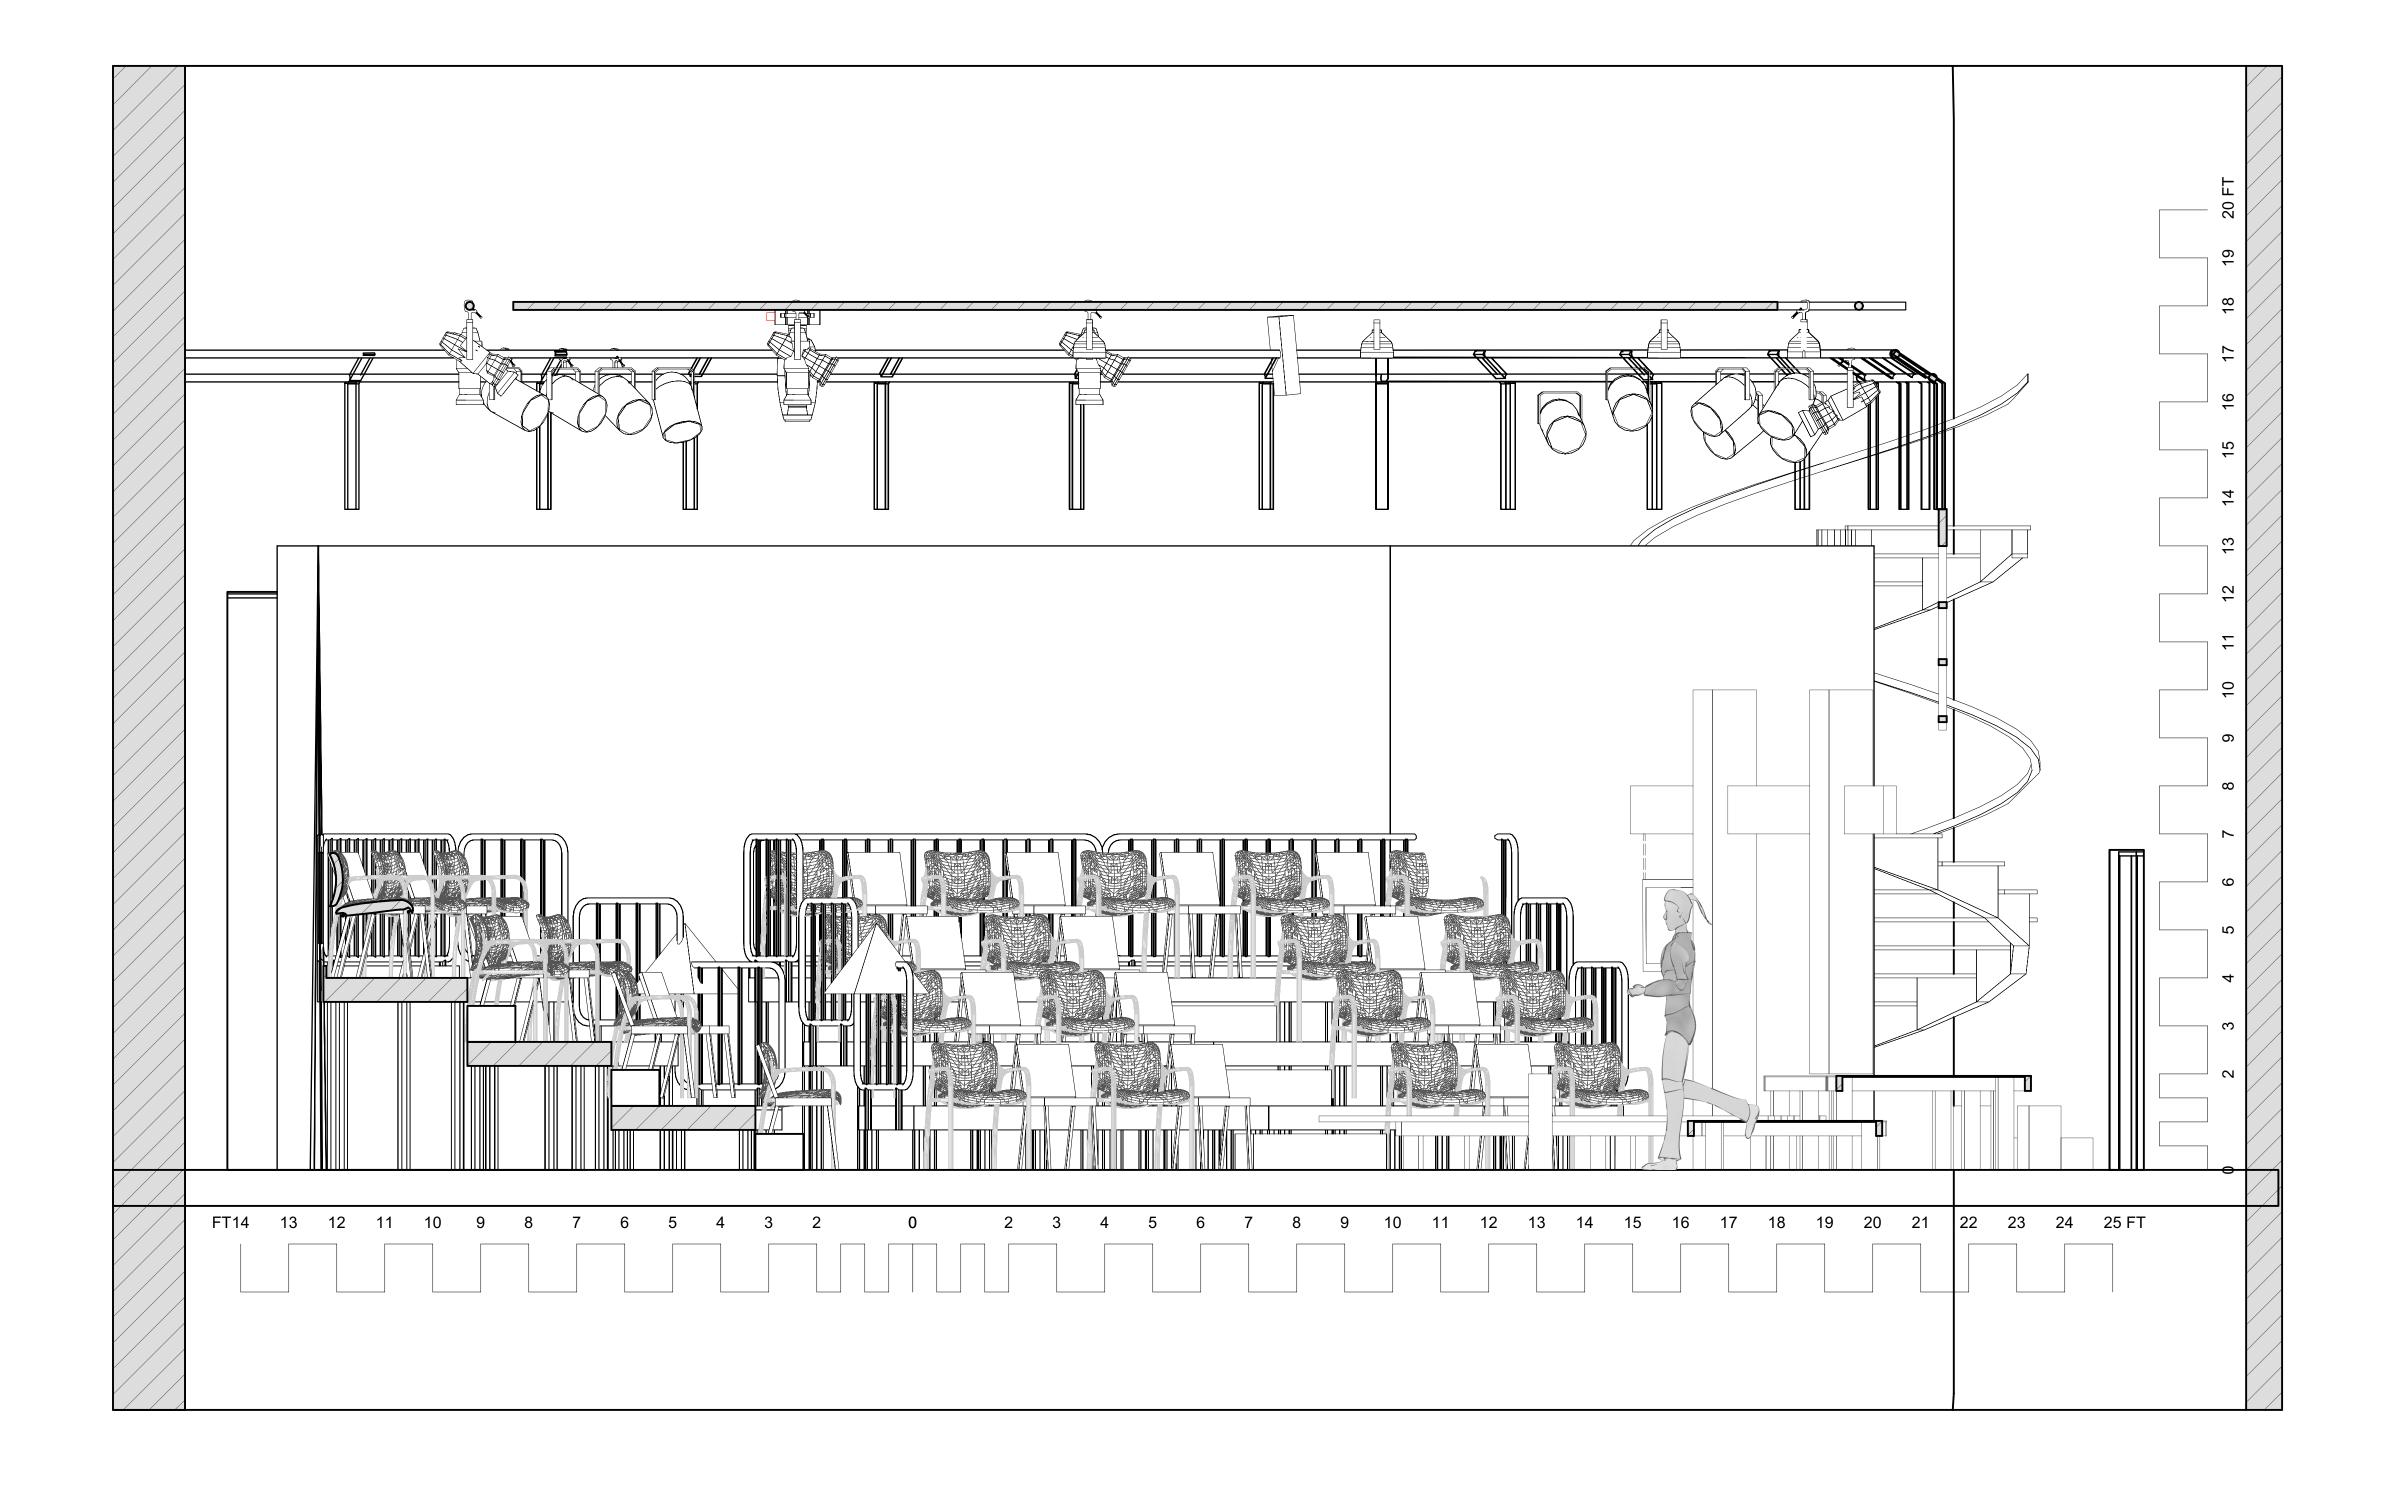

| INSTRUMENT KEY                                                                                                                                                                                                                                                                     |
|------------------------------------------------------------------------------------------------------------------------------------------------------------------------------------------------------------------------------------------------------------------------------------|
|                                                                                                                                                                                                                                                                                    |
| S4-JR 36°                                                                                                                                                                                                                                                                          |
| Light Instr ETC Source 4 PAR MFL<br>KTI                                                                                                                                                                                                                                            |
| ETC CE Source4 PAR MCM (WFL)                                                                                                                                                                                                                                                       |
| Altman PAR 64 MFL                                                                                                                                                                                                                                                                  |
| Altman PAR 64 WFL                                                                                                                                                                                                                                                                  |
|                                                                                                                                                                                                                                                                                    |
|                                                                                                                                                                                                                                                                                    |
| Martin ERA 600 Performance                                                                                                                                                                                                                                                         |
| Rayzr MC 200                                                                                                                                                                                                                                                                       |
| USITT Practical                                                                                                                                                                                                                                                                    |
|                                                                                                                                                                                                                                                                                    |
| LEMATRIE NEUTRON XS                                                                                                                                                                                                                                                                |
|                                                                                                                                                                                                                                                                                    |
| TYPICAL                                                                                                                                                                                                                                                                            |
| R88 -COLOR                                                                                                                                                                                                                                                                         |
| ☐                                                                                                                                                                                                                                                                                  |
|                                                                                                                                                                                                                                                                                    |
| LIMITS OF LIABILITY                                                                                                                                                                                                                                                                |
| THIS DRAWING REPRESENTS VISUAL<br>CONCEPTS AND CONSTRUCTION<br>SUGGESTIONS ONLY.                                                                                                                                                                                                   |
| THE DESIGNER IS UNQUALIFIED TO DETERMINE THE STRUCTURAL<br>OR ELECTRICAL APPROPRIATENESS OF THIS DESIGN, AND WILL<br>NOT ASSUME RESPONSIBILITY FOR IMPROPER ENGINEERING,<br>CONSTRUCTION, HANDLING, OR USE. ALL MATERIALS AND<br>CONSTRUCTION, MUST COMPLY WITH THE MOST STRINGENT |
| CONSTRUCTION MUST COMPLY WITH THE MOST STRINGENT<br>APPLICABLE FEDERAL AND LOCAL FIRE, SAFETY, ENERGY, AND<br>ENVIRONMENTAL CODES.                                                                                                                                                 |
| AJ ROSE DESIGNS                                                                                                                                                                                                                                                                    |
| Contact: (860)-999-5280                                                                                                                                                                                                                                                            |
| DIRECTOR: CAITLIN PARKER                                                                                                                                                                                                                                                           |
| SCENIC: KACEY WASSON                                                                                                                                                                                                                                                               |
| oh to be pure                                                                                                                                                                                                                                                                      |
| again                                                                                                                                                                                                                                                                              |
| by kira rockwell                                                                                                                                                                                                                                                                   |
|                                                                                                                                                                                                                                                                                    |
| VENUE: STUDIO THEATER                                                                                                                                                                                                                                                              |
| LIGHT PLOT                                                                                                                                                                                                                                                                         |
| Date: 09/13/2024                                                                                                                                                                                                                                                                   |
| REVISION DATE: 09/16/2024                                                                                                                                                                                                                                                          |
| SCALE: 1/2" = 1'-0"                                                                                                                                                                                                                                                                |
| SHEET:                                                                                                                                                                                                                                                                             |
| 2 OF 2                                                                                                                                                                                                                                                                             |
|                                                                                                                                                                                                                                                                                    |