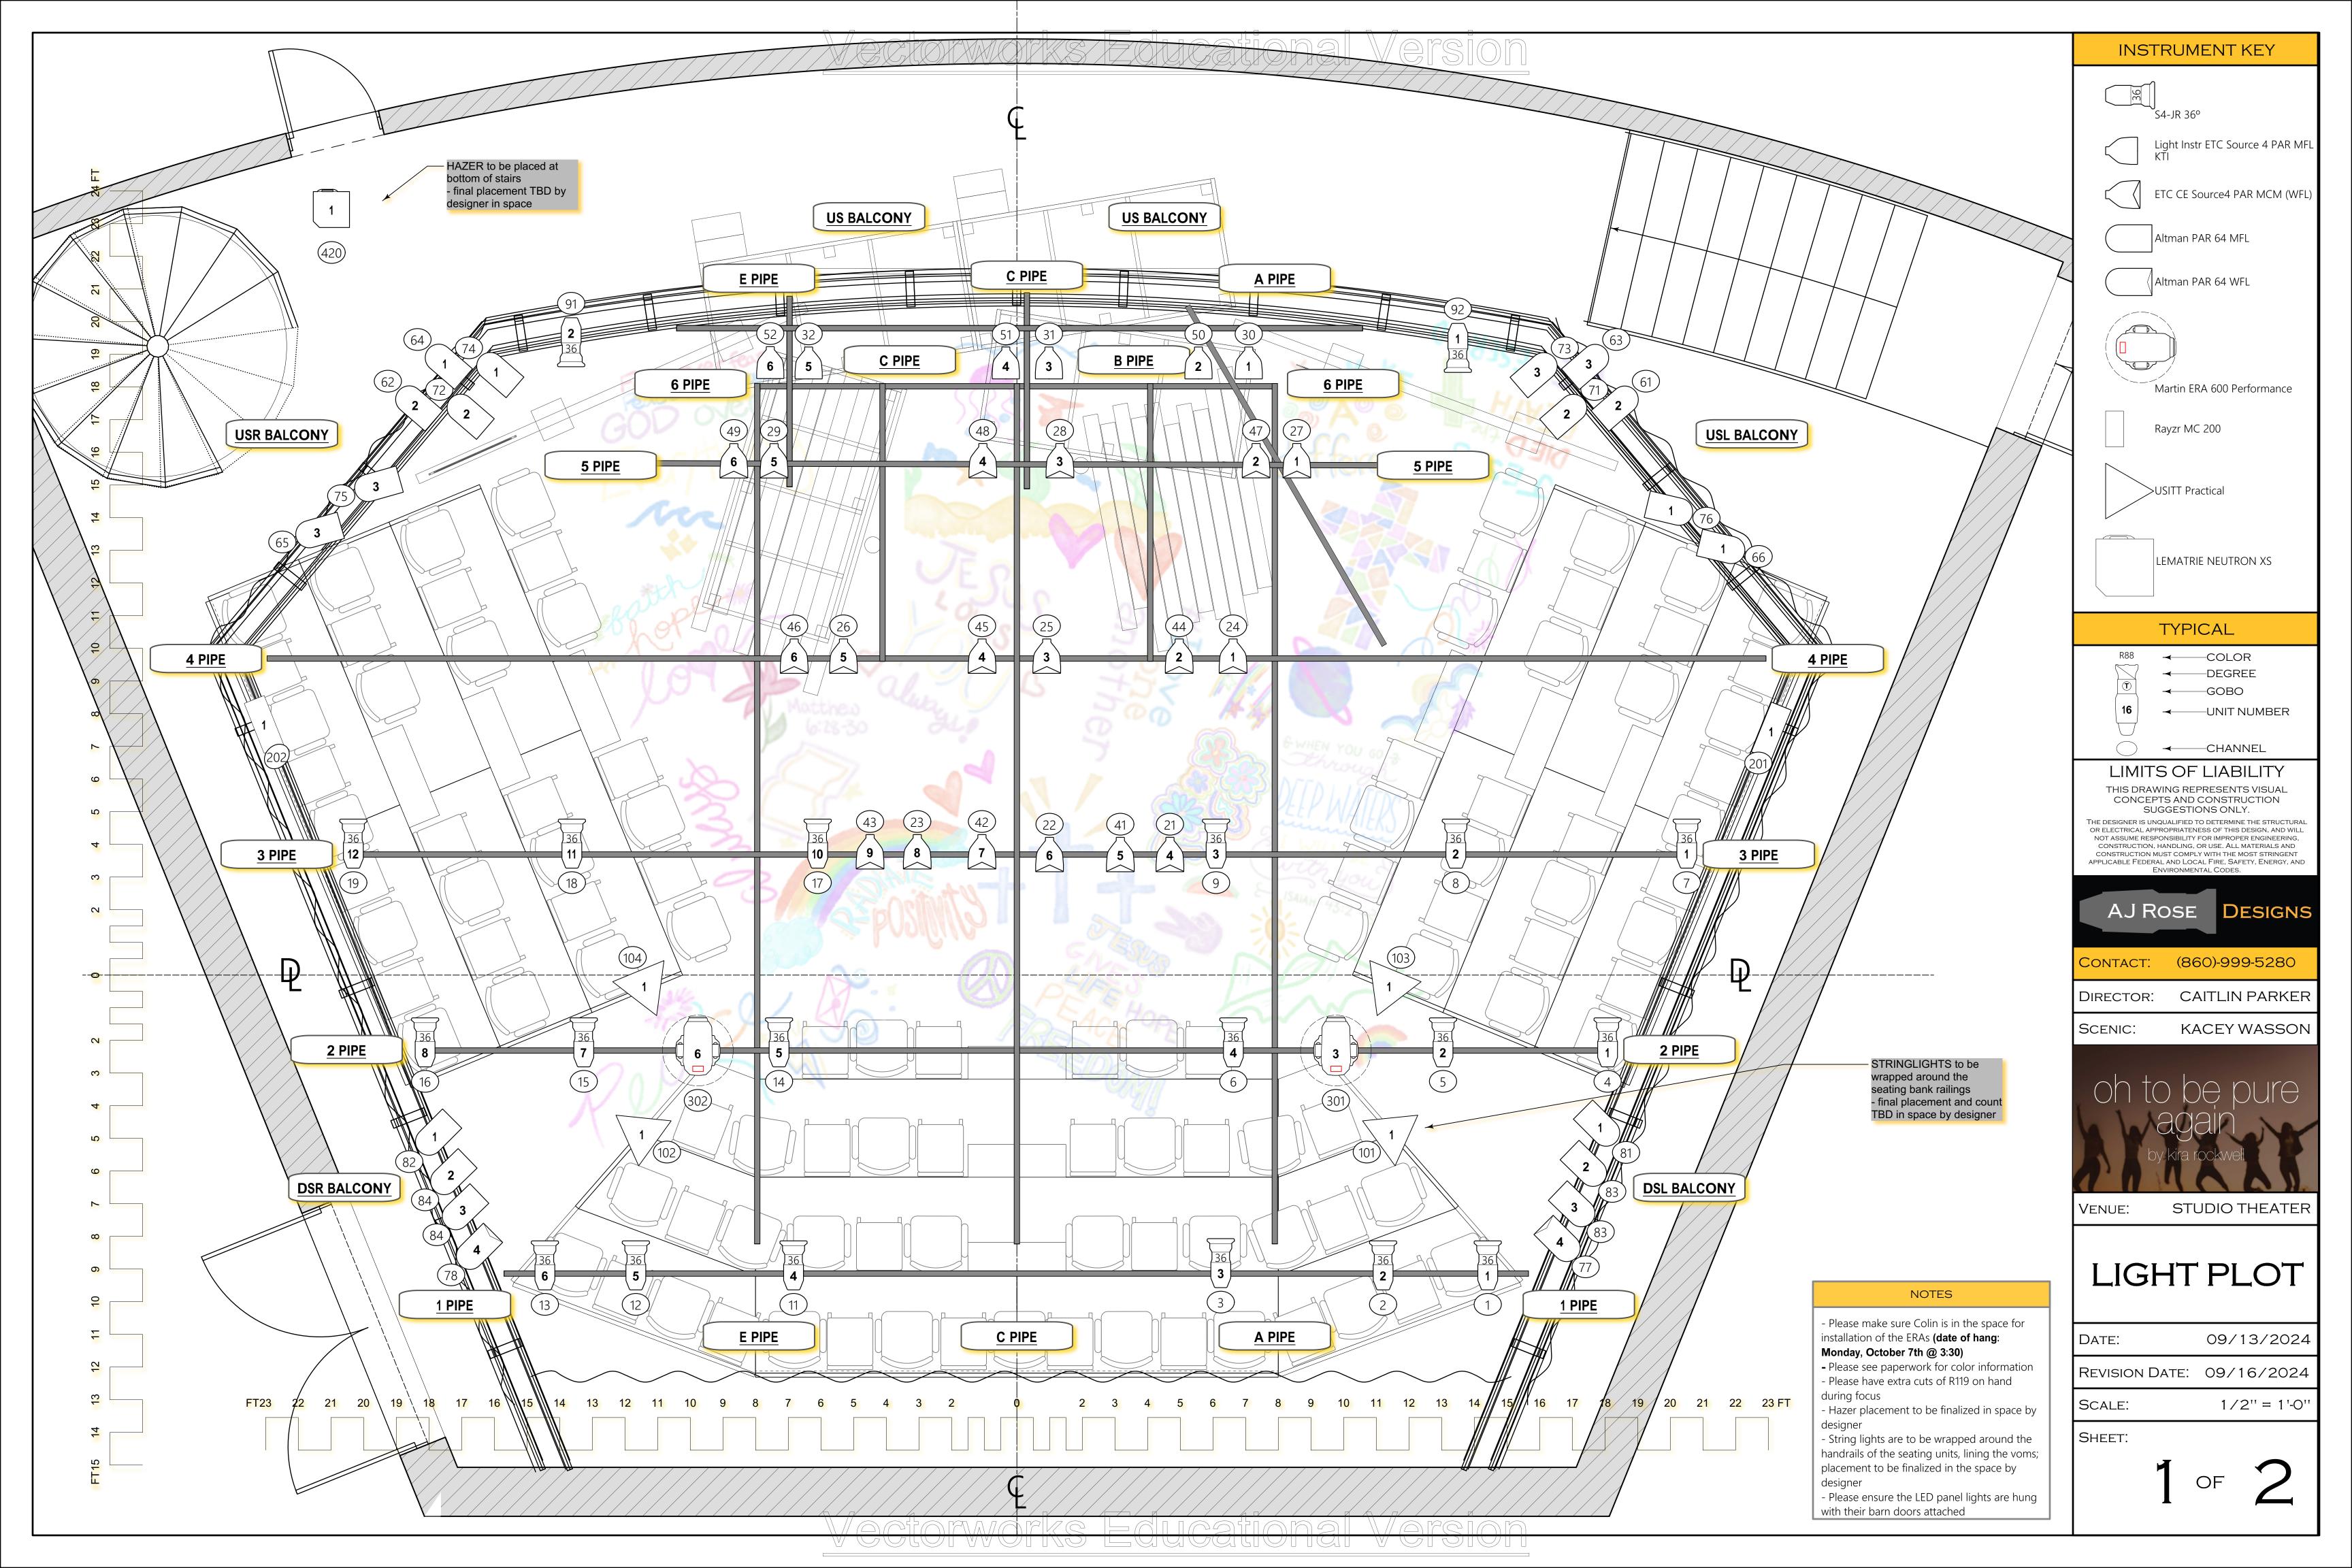

Vectorworks Educational Version

## NOTES

- Please make sure Colin is in the space for installation of the ERAs (date of hang:
- Monday, October 7th @ 3:30)
- Please see paperwork for color informationPlease have extra cuts of R119 on hand
- during focus
- Hazer placement to be finalized in space by designer

- String lights are to be wrapped around the handrails of the seating units, lining the voms; placement to be finalized in the space by designer

designer - Please ensure the LED panel lights are hung with their barn doors attached

| INSTRUMENT KEY                                                                                                                                                                                                                                                                     |
|------------------------------------------------------------------------------------------------------------------------------------------------------------------------------------------------------------------------------------------------------------------------------------|
|                                                                                                                                                                                                                                                                                    |
| S4-JR 36°                                                                                                                                                                                                                                                                          |
| Light Instr ETC Source 4 PAR MFL<br>KTI                                                                                                                                                                                                                                            |
| ETC CE Source4 PAR MCM (WFL)                                                                                                                                                                                                                                                       |
| Altman PAR 64 MFL                                                                                                                                                                                                                                                                  |
| Altman PAR 64 WFL                                                                                                                                                                                                                                                                  |
|                                                                                                                                                                                                                                                                                    |
|                                                                                                                                                                                                                                                                                    |
| Martin ERA 600 Performance                                                                                                                                                                                                                                                         |
| Rayzr MC 200                                                                                                                                                                                                                                                                       |
| USITT Practical                                                                                                                                                                                                                                                                    |
|                                                                                                                                                                                                                                                                                    |
| LEMATRIE NEUTRON XS                                                                                                                                                                                                                                                                |
|                                                                                                                                                                                                                                                                                    |
| TYPICAL                                                                                                                                                                                                                                                                            |
| R88 -COLOR                                                                                                                                                                                                                                                                         |
| ☐                                                                                                                                                                                                                                                                                  |
|                                                                                                                                                                                                                                                                                    |
| LIMITS OF LIABILITY                                                                                                                                                                                                                                                                |
| THIS DRAWING REPRESENTS VISUAL<br>CONCEPTS AND CONSTRUCTION<br>SUGGESTIONS ONLY.                                                                                                                                                                                                   |
| THE DESIGNER IS UNQUALIFIED TO DETERMINE THE STRUCTURAL<br>OR ELECTRICAL APPROPRIATENESS OF THIS DESIGN, AND WILL<br>NOT ASSUME RESPONSIBILITY FOR IMPROPER ENGINEERING,<br>CONSTRUCTION, HANDLING, OR USE. ALL MATERIALS AND<br>CONSTRUCTION, MUST COMPLY WITH THE MOST STRINGENT |
| CONSTRUCTION MUST COMPLY WITH THE MOST STRINGENT<br>APPLICABLE FEDERAL AND LOCAL FIRE, SAFETY, ENERGY, AND<br>ENVIRONMENTAL CODES.                                                                                                                                                 |
| AJ ROSE DESIGNS                                                                                                                                                                                                                                                                    |
| Contact: (860)-999-5280                                                                                                                                                                                                                                                            |
| DIRECTOR: CAITLIN PARKER                                                                                                                                                                                                                                                           |
| SCENIC: KACEY WASSON                                                                                                                                                                                                                                                               |
| oh to be pure                                                                                                                                                                                                                                                                      |
| again                                                                                                                                                                                                                                                                              |
| by kira rockwell                                                                                                                                                                                                                                                                   |
|                                                                                                                                                                                                                                                                                    |
| VENUE: STUDIO THEATER                                                                                                                                                                                                                                                              |
| LIGHT PLOT                                                                                                                                                                                                                                                                         |
| Date: 09/13/2024                                                                                                                                                                                                                                                                   |
| REVISION DATE: 09/16/2024                                                                                                                                                                                                                                                          |
| SCALE: 1/2" = 1'-0"                                                                                                                                                                                                                                                                |
| SHEET:                                                                                                                                                                                                                                                                             |
| 2 OF 2                                                                                                                                                                                                                                                                             |
|                                                                                                                                                                                                                                                                                    |